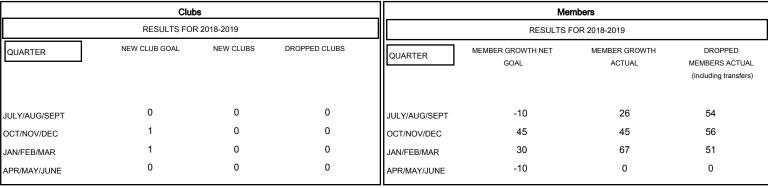

## GOALS AND ACTUAL NEW CLUBS CUMULATIVE

| DROPPED CLUBS: 0 |     |
|------------------|-----|
| DROPPED MEMBERS  |     |
| DECEASED         | 25  |
| CLUB CANCELLED   | 0   |
| OTHER            | 136 |
| TOTAL            | 161 |