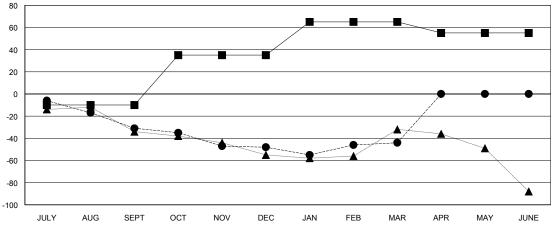

## GOALS AND ACTUAL NEW CLUBS CUMULATIVE

| DROPPED CLUBS: 0 |     |
|------------------|-----|
| DROPPED MEMBERS  |     |
| DECEASED         | 25  |
| CLUB CANCELLED   | 0   |
| OTHER            | 136 |
| TOTAL            | 161 |